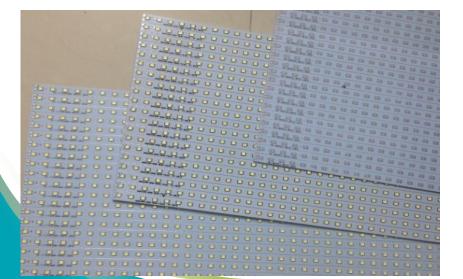

## Simply purchasing

- 1, PCB Details:
- Material: FPC, MC, FR2,FR4
- PCB Size: Length\*Width\*Thickness
- Is there V-Groove Line or connected with dots
- Max parts / components hight?
- Min distance between V-Groove line & component
- Required output ? (pcs/hour)
- Samples / Drawings available?