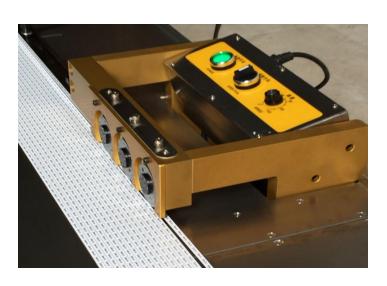

## SOUTHERN MACHINERY S-D601 LED MCPCB depanelizer

- Ideal for singulating metal core LED panels stress- free.
- The multiplecutter mechanism ensures a smooth and precise cut inside the V-Groove slot.
- Three pairs of precision beveled blades.
- The upper blade is adjustable to eliminate stress and deformation between board layers.
- Utilizing the panel guides, the panel is aligned to safely transport the panel forward between the blades avoiding misalignment issue

### **S-D601 Features**

1. Three pairs of precision beveled cutting blades can ensure the board does not bend, or deform

2. Guide can be adjusted vertically to suit differenct LED boards/LED strip

- 3. Depth between upper circular blades can be precisely adjusted to reduce stress on score-line edge and blade wear LED strip
- 4. Upper and lower circular blades can be resharpened