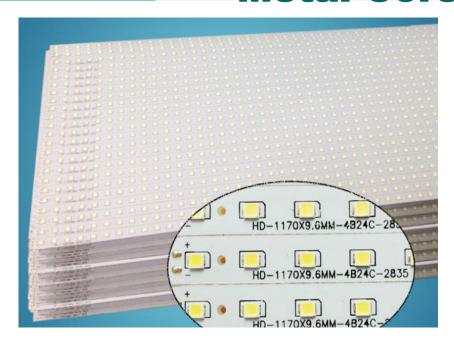

## Simply purchasing

- 1, PCB Details:
- Material: FPC, MC, FR2,FR4
- PCB Size: Length\*Width\*Thickness
- Is there V-Groove Line or connected with dots
- Max parts / components hight?
- Min distance between V-Groove line & component
- Required output ? (pcs/hour)
- Samples / Drawings available?