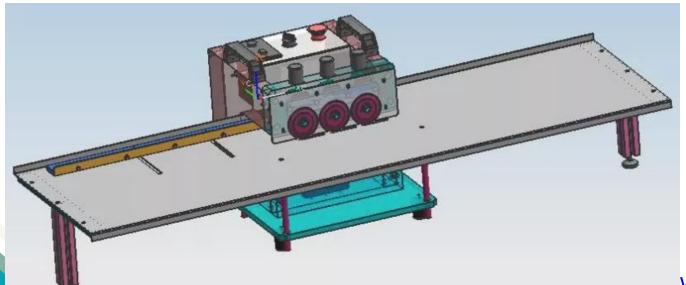

## SOUTHERN MACHINERY S-D601 LED MCPCB depanelizer

- Ideal for singulating metal core LED panels stress- free.
- The multiplecutter mechanism ensures a smooth and precise cut inside the V-Groove slot.
- Three pairs of precision beveled blades.
- The upper blade is adjustable to eliminate stress and deformation between board layers.
- Utilizing the panel guides, the panel is aligned to safely transport the panel forward between the blades avoiding misalignment issue

## **S-D601 Specifications**

- Panel thickness:0.5–3mm
- Panel length:Unlimited
- Speed:80~500mm/s
- Cutter material: SKH7HSS
- Power:220V/50HZ/60W
- Dimensions:400x280x210mm(LWH)
  (\*)2.4M base plate standard.
- · Weight: 36Kg

### **S-D601 Features**

1. Three pairs of precision beveled cutting blades can ensure the board does not bend, or deform

2. Guide can be adjusted vertically to suit differenct LED boards/LED strip

- 3. Depth between upper circular blades can be precisely adjusted to reduce stress on score-line edge and blade wear LED strip
- 4. Upper and lower circular blades can be resharpened