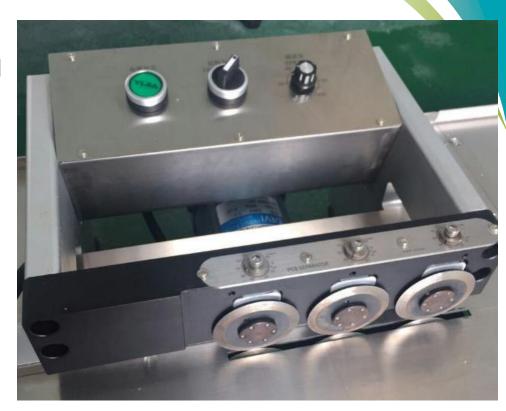

## SOUTHERN MACHINERY S-D601 LED MCPCB depanelizer

- Ideal for singulating metal core LED panels stress- free.
- The multiplecutter mechanism ensures a smooth and precise cut inside the V-Groove slot.
- Three pairs of precision beveled blades.
- The upper blade is adjustable to eliminate stress and deformation between board layers.
- Utilizing the panel guides, the panel is aligned to safely transport the panel forward between the blades avoiding misalignment issue

### **S-D601 Features**

1. Three pairs of precision beveled cutting blades can ensure the board does not bend, or deform

2. Guide can be adjusted vertically to suit differenct LED boards/LED strip

- 3. Depth between upper circular blades can be precisely adjusted to reduce stress on score-line edge and blade wear LED strip
- 4. Upper and lower circular blades can be resharpened