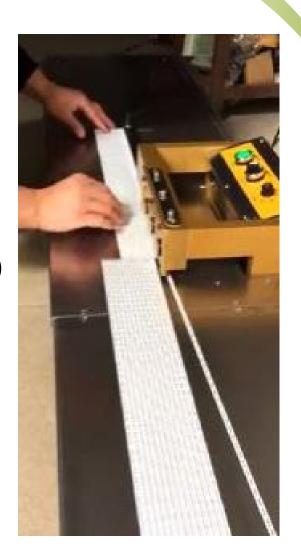

# How to Depanelize LED Metal Core PCB











## SOUTHERN MACHINERY S-D601 LED MCPCB depanelizer

- Ideal for singulating metal core LED panels stress- free.
- The multiplecutter mechanism ensures a smooth and precise cut inside the V-Groove slot.
- Three pairs of precision beveled blades.
- The upper blade is adjustable to eliminate stress and deformation between board layers.
- Utilizing the panel guides, the panel is aligned to safely transport the panel forward between the blades avoiding misalignment issue





## **S-D601 Specifications**

- Panel thickness:0.5–3mm
- Panel length:Unlimited
- Speed:80~500mm/s
- Cutter material: SKH7HSS
- Power:220V/50HZ/60W
- Dimensions:400x280x210mm(LWH)
  (\*)2.4M base plate standard.
- · Weight: 36Kg





### **S-D601 Features**

1. Three pairs of precision beveled cutting blades can ensure the board does not bend, or deform

2. Guide can be adjusted vertically to suit differenct LED boards/LED strip



- 3. Depth between upper circular blades can be precisely adjusted to reduce stress on score-line edge and blade wear LED strip
- 4. Upper and lower circular blades can be resharpened



## S-D601 working video

#### no need training, easy to operate





## **Machine Packing for Overseas**

- Vacuum packing -- avoid rusting
- Dry protection
- Fumigation-free wooden -- green custom declare







## Simply purchasing

- 1, PCB Details:
- Material: FPC, MC, FR2,FR4
- PCB Size: Length\*Width\*Thickness
- Is there V-Groove Line or connected with dots
- Max parts / components hight?
- Min di