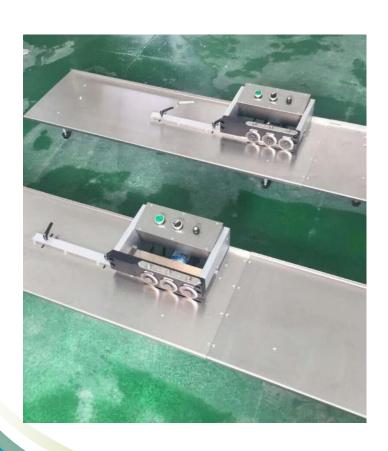

## SOUTHERN MACHINERY S-D601 LED MCPCB depanelizer

- Ideal for singulating metal core LED panels stress- free.
- The multiplecutter mechanism ensures a smooth and precise cut inside the V-Groove slot.
- Three pairs of precision beveled blades.
- The upper blade is adjustable to eliminate stress and deformation between board layers.
- Utilizing the panel guides, the panel is aligned to safely transport the panel forward between the blades avoiding misalignment issue

### **S-D601 Features**

1. Three pairs of precision beveled cutting blades can ensure the board does not bend, or deform

2. Guide can be adjusted vertically to suit differenct LED boards/LED strip

- 3. Depth between upper circular blades can be precisely adjusted to reduce stress on score-line edge and blade wear LED strip
- 4. Upper and lower circular blades can be resharpened